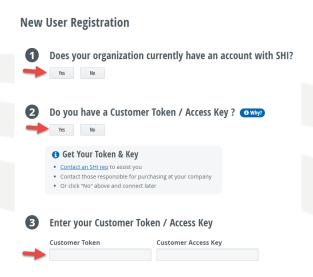

## SHI.com User Registration for Comerica small business customer discount program

1. On www.shi.com click Sign In

2. Select Need an account

3. Answer the New Registration questions. Select "Yes" for the first two questions regarding organization having an account with SHI, and having a customer token and access key. Enter the token and access key shown here.

Comerica SmallBizCo-op™ Customer Token: 131068

Comerica SmallBizCo-op™ Customer Access Key: DJ2RKM4N2N

4. Complete New User Registration and select Register