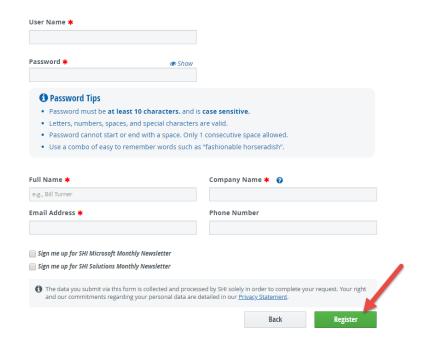

## SHI.com User Registration for Comerica small business customer discount program

1. On www.shi.com click Sign In



2. Select Need an account



3. Answer the New Registration questions. Select "Yes" for the first two questions regarding organization having an account with SHI, and having a customer token and access key. Enter the token and access key shown here.

Comerica SmallBizCo-op™ Customer Token: 131068

Comerica SmallBizCo-op™ Customer Access Key: DJ2RKM4N2N





4. Complete New User Registration and select Register

## **New User Registration**



5. Bookmark the login page for easy return visits