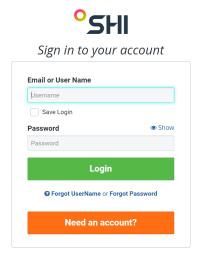

## SHI.com User Registration for Comerica small business customer discount program

1. On www.shi.com click Sign In

2. Select Need an account

3. Answer the New Registration questions. Select "Yes" for the first two questions regarding organization having an account with SHI, and having a customer token and access key. Enter the token and access key shown here.